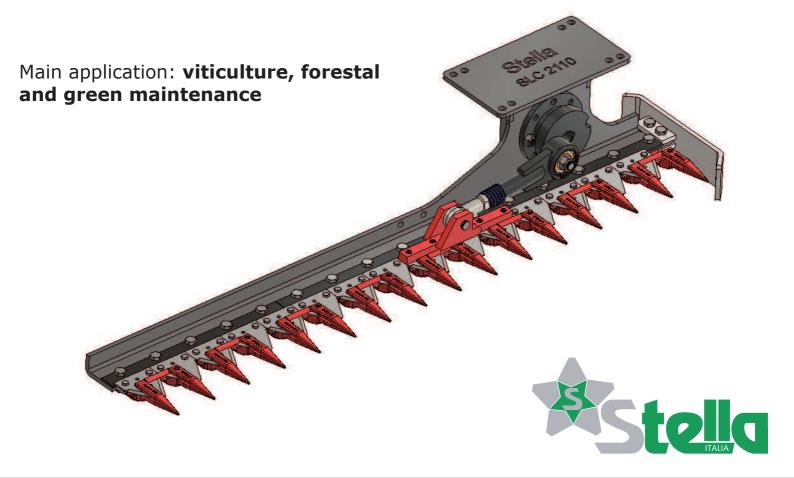

## Testa rossa

## for viticulture & forest

The Cutting Unit STELLA Testa Rossa is perfect for cutting vegetation and dry items up to 3 cm of diameter. The cutting unit has three standard lenghts and it's ready to be fixed or adapted on every machine

| Туре   | Code     | Lenght (cm) | Cutting diam (mm) | Dimens. | N° of laps (max) | Weight (Kg) | Engines Cm3* |
|--------|----------|-------------|-------------------|---------|------------------|-------------|--------------|
|        |          |             |                   |         |                  |             |              |
| TR 120 | SLC 2110 | 120         | 25/30             | 122x20  | 350              | 29          | 50/80/100    |
| TR 150 | SLC 2120 | 150         | 25/30             | 152x20  | 350              | 36          | 50/80/100    |
| TR 180 | SLC 2130 | 180         | 25/30             | 182x20  | 350              | 43          | 50/80/100    |